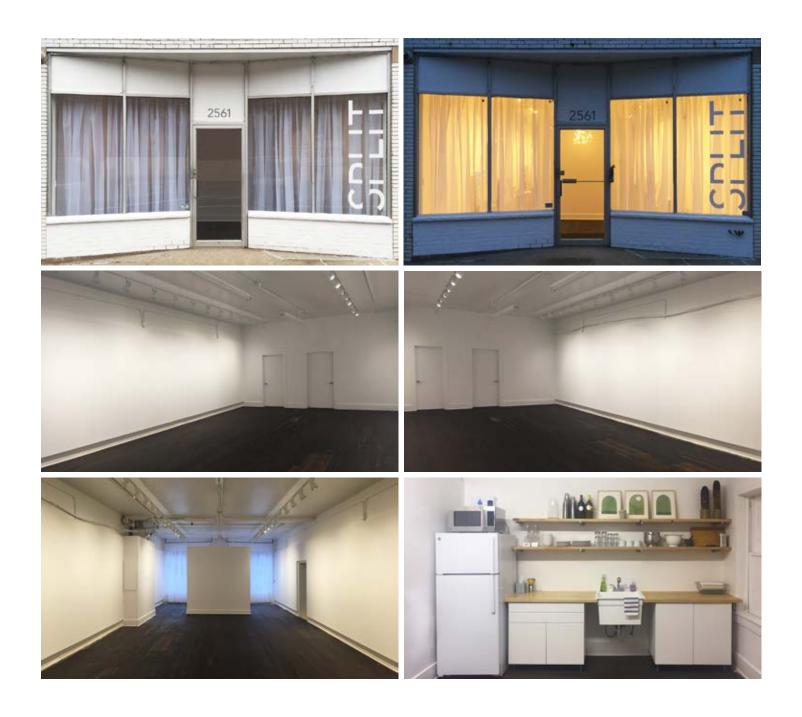

GALLERY FLOORPLAN

## GENERAL SPECIFICATIONS + AMENITIES:

- Original hardwood floors
- 10' Ceilings
- 8' Gallery walls
- Gallery walls are sheetrock over 3/4" OSB
- Two 40' track lighting runs
- 24 adjustable track heads with 75-watt equivalent LED bulbs
- Movable wall can be repositioned based on your preferences
- Wifi available
- Sonos speakers available over wifi via the Sonos app
- Two 6'x 2' folding tables
- One 8'x 2.5' wood table
- Sixteen stackable metal chairs
- Security cameras
- Refrigerator
- Microwave
- Coffee Maker + Filters
- Utility sink
- Basic kitchen utensils
- ELECTRICAL OUTLETS (WALL)
- ELECTRICAL OUTLETS (OVERHEAD)
- DIMMABLE TRACK LIGHTING
- FLUORESCENT LIGHTING
- MOVABLE WALL (8'x 8'x 14")

LOCATION IMAGES