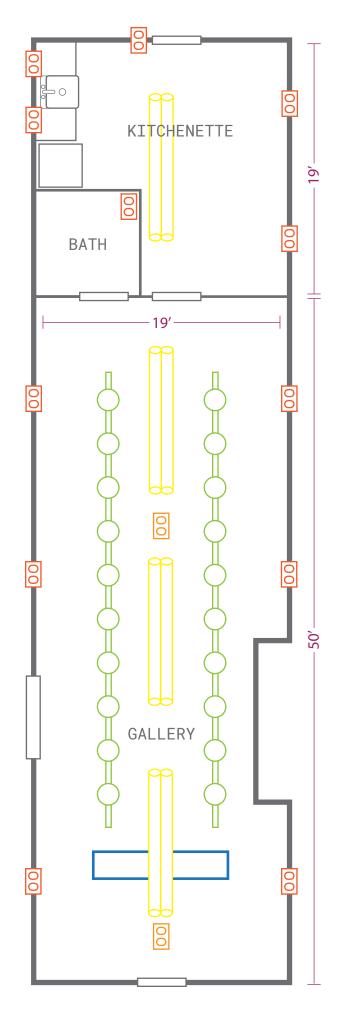

GALLERY FLOORPLAN

## GENERAL SPECIFICATIONS + AMENITIES:

- Original hardwood floors
- 10' Ceilings
- 8' Gallery walls
- Gallery walls are sheetrock over 3/4" OSB
- Two 40' track lighting runs
- 24 adjustable track heads with 75-watt equivalent LED bulbs
- Movable wall can be repositioned based on your preferences
- Wifi available
- Sonos speakers available over wifi via the Sonos app
- Two 6'x 2' folding tables
- One 8'x 2.5' wood table
- Sixteen stackable metal chairs
- Security cameras
- Refrigerator
- Microwave
- Coffee Maker + Filters
- Utility sink
- Basic kitchen utensils
- ELECTRICAL OUTLETS (WALL)
- ELECTRICAL OUTLETS (OVERHEAD)
- DIMMABLE TRACK LIGHTING
- FLUORESCENT LIGHTING
- MOVABLE WALL (8'x 8'x 14")